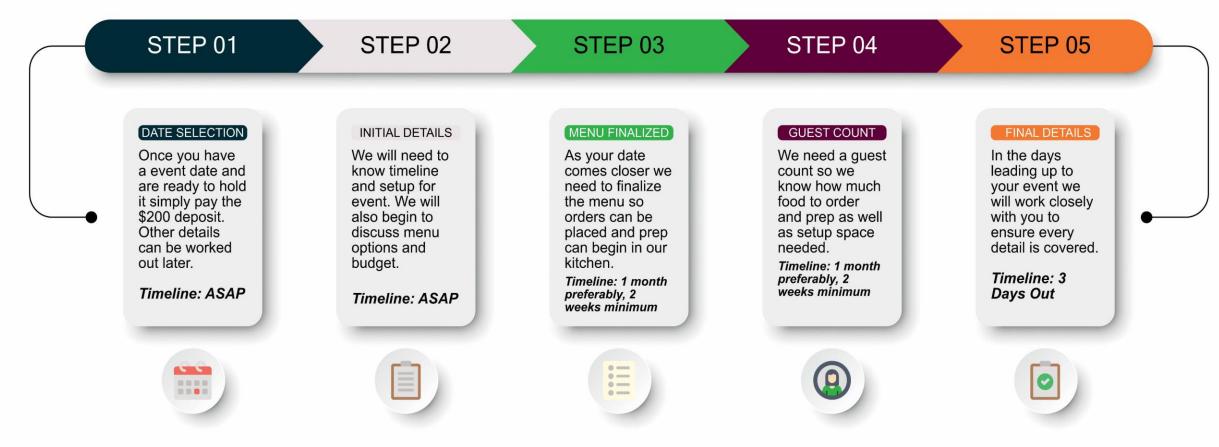

### What's Next?

Not to Worry. We Help You With Every Detail From Start to Finish.

### Deposits & Timeline

1<sup>st</sup> Deposit - \$200 to hold date on calendar. This should be paid now.
2<sup>nd</sup> Deposit – Finalize Menu - Rental Fee plus 20% of total. This can be paid no more than 90 days before the event and will lock in your pricing