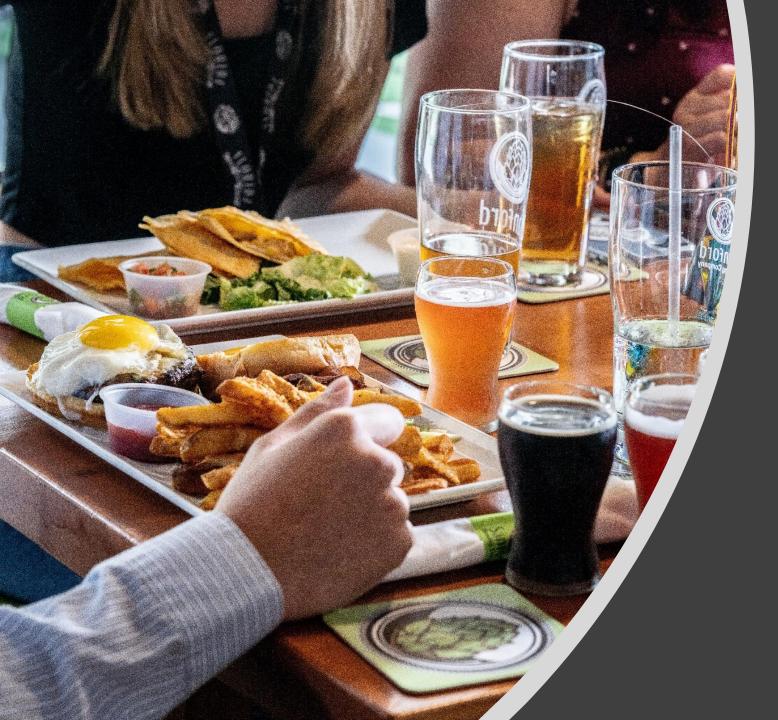

### **Private Event Buffet Examples**

#### **Option #1: Light Appetizers \$25/person**

Four Item buffet includes: deep fried brussels, bleu chips (Maitland only without special order), pretzel bites, spinach and artichoke dip, bruschetta, soup, sweet potato fries or beer-battered fries.

#### **Option #2: Heavy Appetizers \$30/person**

Four Item buffet includes any item from option #1 plus any of the following: chicken quesadilla, chicken tenders, fish dip, mac and cheese bites (Sanford Only), pulled pork nachos, smothered fries w/ chili, beer bang shrimp, or chicken wings (additional charge for wings)

#### **Option #3: Light Dinner \$35/person**

Light dinner buffet includes: 1 light app, 1 salad (house or Caesar) and 2 entrees or sandwiches.

#### **Option #4: Heavy Dinner \$40/person**

Heavy dinner buffet includes: 2 heavy apps, 1 salad (house, Caesar, or seasonal salad) and 2 entrees or sandwiches and 1 dessert.